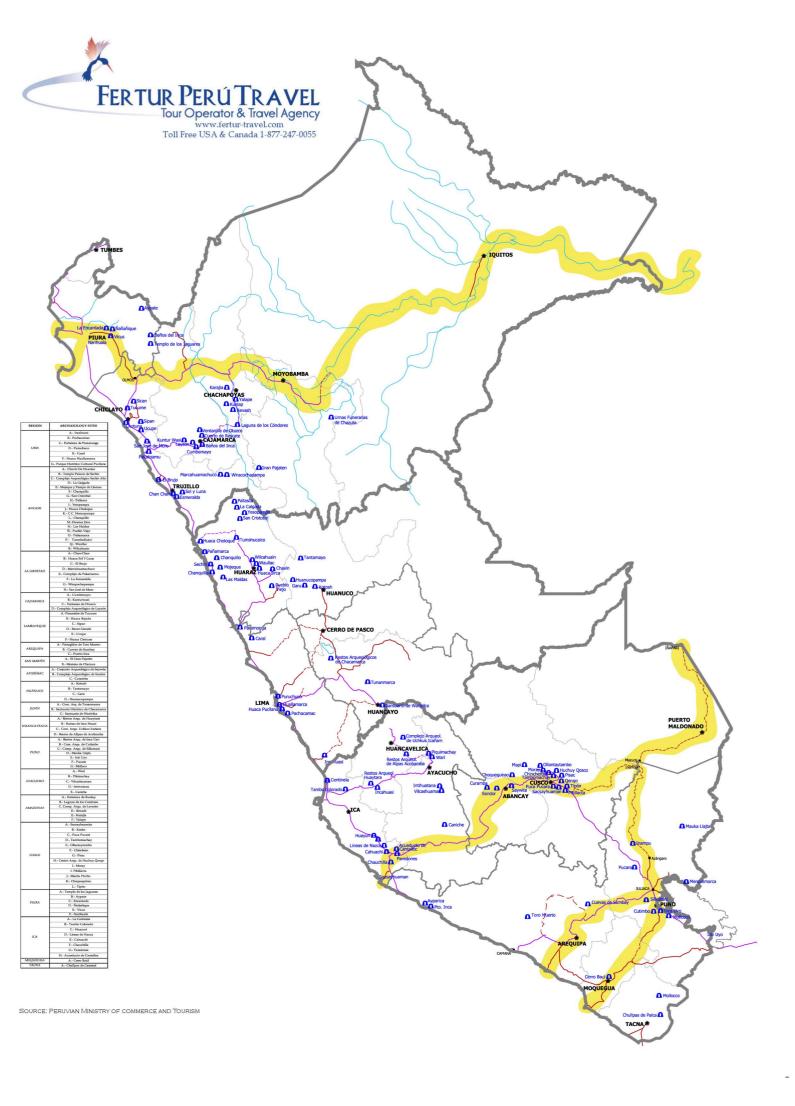

# Perú Archaeological Site Descriptions:

A comprehensive listing of Peru's archaeological complexes and monuments, including detailed descriptions, locations, entry fees, site museums and visitor restrictions.

For up-to-date information, check our Peruvian Travel Trends blog.

The purpose of publishing this map and description list was to help inform you about possible archaeological destinations to visit during your vacation to Peru.

Many are on well known tourist circuits and are easily accessible.

These include the sites along Peru's northern coast Moche circuit, like Túcume, El Brujo and Huaca Cao, Huaca Rajada, Chan Chan and the Temples of the Sun and Moon.

There are also the sites along the <u>Nor Amazónico circuit, Kuélap, Revash, the Sarcophagi of Karajia and Lagoon of the Condors.</u>

Many others are common stops for a <u>Cusco vacation</u>: Sacsayhuaman <u>Pisaq</u>, Ollantaytambo, Tambomachay, Ollantaytambo, Choquequirao and the half dozen Inca archaeology sites accessible only via <u>the Inca Trail en route to Machu Picchu</u>.

Others are lesser known, farther off the beaten path and it's these destinations we hope you will become interested in and enquire about visiting to forge new routes.

Our goal is to broaden and develop sustainable eco-tourism throughout Peru.